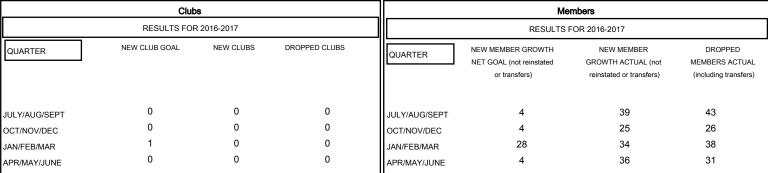

## GOALS AND ACTUAL NEW CLUBS CUMULATIVE

DEC

JAN

FEB

MAR

APR

GOALS AND ACTUAL MEMBERS CUMULATIVE

| _  |           |           |           |      |  |
|----|-----------|-----------|-----------|------|--|
| -■ | - NEW ME  | MBER GRO  | WTH NET   | GOAL |  |
| -• | - NEW ME  | MBER GRO  | WTH ACT   | JAL  |  |
| -▲ | - LAST YI | EAR MEMBE | ERSHIP AC | TUAL |  |
|    |           |           |           |      |  |
|    |           |           |           |      |  |
|    |           |           |           |      |  |

| DROPPED MEMBERS |     |
|-----------------|-----|
| DECEASED        | 17  |
| CLUB CANCELLED  | 0   |
| OTHER           | 121 |
| TOTAL           | 138 |

AUG

SEPT

OCT

NOV

JULY

| 51 CLUBS OF 68 ADDED 1 OR MORE<br>NEW MEMBERS | GENDER DIST<br>MALE<br>FEMALE | 892 (67.07%)<br>438 (32.93%) |     |
|-----------------------------------------------|-------------------------------|------------------------------|-----|
| CLICK HERE FOR CUMULATIVE                     | TOTAL FAMILY UNIT MEMBERS     |                              | 165 |
| MEMBERSHIP DATA                               |                               |                              | 00  |