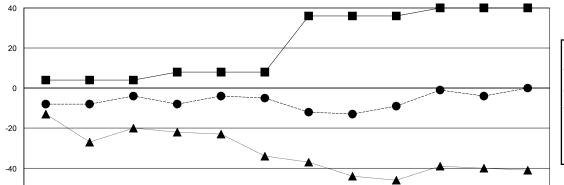

## GOALS AND ACTUAL NEW CLUBS CUMULATIVE

DEC

JAN

FEB

MAR

APR

GOALS AND ACTUAL MEMBERS CUMULATIVE

| _  |           |           |           |      |  |
|----|-----------|-----------|-----------|------|--|
| -■ | - NEW ME  | MBER GRO  | WTH NET   | GOAL |  |
| -• | - NEW ME  | MBER GRO  | WTH ACT   | JAL  |  |
| -▲ | - LAST YI | EAR MEMBE | ERSHIP AC | TUAL |  |
|    |           |           |           |      |  |
|    |           |           |           |      |  |
|    |           |           |           |      |  |